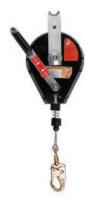

### **DESCRIPTION**

3 anchor points

HRA self-retractable arrester with built in recovery mechanism along with PLW personnel and load winch can be mounted using certified consoles.

2 stage independently adjustable telescopic legs with stainless steel pins

# **ASSOCIATED PRODUCTS**

HRA 18 A4004BS18 Steel wire 18 m

11,5 kg

**HRA 33** A4004BS33

Steel wire 33 m 21,0 kg

PLW winch A4064XX30 Steel wire 30 m