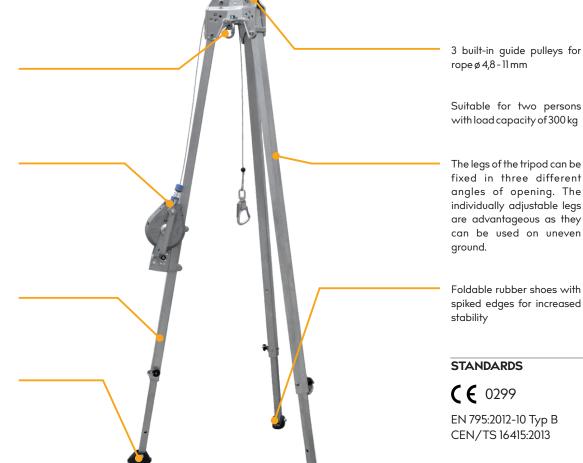

X4002XX00 Version: 05/2019

Portable tripod with adjustable locking legs and 3 integrated pullies.

### **DESCRIPTION**

3 anchor points

HRA self-retractable arrester with built in recovery mechanism along with PLW personnel and load winch can be mounted using certified consoles.

2 stage independently adjustable telescopic legs with stainless steel pins

Safety-chain-free design

#### **KEY FEATURES**

- Suitable for 2 persons
- 3 build- in pullies
- SWL: 300 kg
- Safety-chain-free design
- Unlimited lifetime