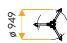

X4002XX00 Version: 05/2019



Portable tripod with adjustable locking legs and 3 integrated pullies.

### **DESCRIPTION**

3 anchor points

HRA self-retractable arrester with built in recovery mechanism along with PLW personnel and load winch can be mounted using certified consoles.

2 stage independently adjustable telescopic legs with stainless steel pins

Safety-chain-free design



#### **KEY FEATURES**

- Suitable for 2 persons
- 3 build- in pullies
- SWL: 300 kg
- Safety-chain-free design
- Unlimited lifetime

#### **FEATURES**



300 kg





unique production warranty number



24 kg/847 oz

#### **TECHNICAL DATA**





X4002XX00 Version: 05/2019

#### **CONFIGURATION**

























### **CONSOLE OPTIONS**



IKAR HRA tripod console X4003XX00

| MATERIAL   | aluminium                                                          |
|------------|--------------------------------------------------------------------|
| DIMENSIONS | $255 \times 165 \times 78 \text{ mm}$<br>(length x width x height) |
| WEIGHT     | 1,8kg                                                              |
|            |                                                                    |



IKAR Winch tripod console X4004XX00

| aluminium                                        |
|--------------------------------------------------|
| 200 x 130 x 82,5 mm<br>(length x width x height) |
| 2 kg                                             |

# MAINTENANCE

Lifetime of this product is not strictly l