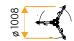

X4002XX00 Version: 05/2019



Portable tripod with adjustable locking legs and 3 integrated pullies.

### **DESCRIPTION**

3 anchor points

HRA self-retractable arrester with built in recovery mechanism along with PLW personnel and load winch can be mounted using certified consoles.

2 stage independently adjustable telescopic legs with stainless steel pins

Safety-chain-free design



#### **KEY FEATURES**

- Suitable for 2 persons
- 3 build- in pullies
- SWL: 300 kg
- Safety-chain-free design
- Unlimited lifetime

#### **FEATURES**



300 kg





unique production warranty number



24 kg/847 oz

#### **TECHNICAL DATA**





X4002XX00 Version: 05/2019

#### **CONFIGURATION**

























### **CONSOLE OPTIONS**



IKAR HRA tripod console X4003XX00

| MATERIAL   | aluminium                                                          |
|------------|--------------------------------------------------------------------|
| DIMENSIONS | $255 \times 165 \times 78 \text{ mm}$<br>(length x width x height) |
| WEIGHT     | 1,8kg                                                              |
|            |                                                                    |



IKAR Winch tripod console X4004XX00

| aluminium                                        |
|--------------------------------------------------|
| 200 x 130 x 82,5 mm<br>(length x width x height) |
| 2 kg                                             |

# MAINTENANCE

Lifetime of this product is not strictly