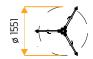

X4002XX00 Version: 05/2019



Portable tripod with adjustable locking legs and 3 integrated pullies.

### **DESCRIPTION**

3 anchor points

HRA self-retractable arrester with built in recovery mechanism along with PLW personnel and load winch can be mounted using certified consoles.

2 stage independently adjustable telescopic legs with stainless steel pins

Safety-chain-free design



#### **KEY FEATURES**

- Suitable for 2 persons
- 3 build- in pullies
- SWL: 300 kg
- Safety-chain-free design
- Unlimited lifetime

#### **FEATURES**



300 kg





unique production warranty number



24 kg/847 oz

#### **TECHNICAL DATA**





X4002XX00 Version: 05/2019

#### **CONFIGURATION**

























### **CONSOLE OPTIONS**



IKAR HRA tripod console X4003XX00

| MATERIAL   | aluminium                                                          |
|------------|--------------------------------------------------------------------|
| DIMENSIONS | $255 \times 165 \times 78 \text{ mm}$<br>(length x width x height) |
| WEIGHT     | 1,8kg                                                              |
|            |                                                                    |



IKAR Winch tripod console X4004XX00

| aluminium                                        |
|--------------------------------------------------|
| 200 x 130 x 82,5 mm<br>(length x width x height) |
| 2 kg                                             |

# MAINTENANCE

Lifetime of this product is not strictly lim