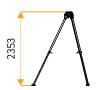

X4002XX00 Version: 05/2019

Portable tripod with adjustable locking legs and 3 integrated pullies.

### **DESCRIPTION**

3 anchor points

HRA self-retractable arrester with built in recovery mechanism along with PLW personnel and load winch can be mounted using certified consoles.

2 stage independently adjustable telescopic legs with stainless steel pins