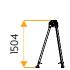

X4002XX00 Version: 05/2019



Portable tripod with adjustable locking legs and 3 integrated pullies.

### **DESCRIPTION**

3 anchor points

HRA self-retractable arrester with built in recovery mechanism along with PLW personnel and load winch can be mounted using certified consoles.

2 stage independently adjustable telescopic legs with stainless steel pins

Safety-chain-free design



#### **KEY FEATURES**

- Suitable for 2 persons
- 3 build- in pullies
- SWL: 300 kg
- Safety-chain-free design
- Unlimited lifetime

#### **FEATURES**



300 kg





unique production warranty number



24 kg/847 oz

#### **TECHNICAL DATA**





X4002XX00 Version: 05/2019

#### **CONFIGURATION**

























### **CONSOLE OPTIONS**



IKAR HRA tripod console X4003XX00

| MATERIAL   | aluminium                                                          |
|------------|--------------------------------------------------------------------|
| DIMENSIONS | $255 \times 165 \times 78 \text{ mm}$<br>(length x width x height) |
| WEIGHT     | 1,8kg                                                              |
|            |                                                                    |



IKAR Winch tripod console X4004XX00

| aluminium                                        |
|--------------------------------------------------|
| 200 x 130 x 82,5 mm<br>(length x width x height) |
| 2 kg                                             |

# MAINTENANCE

Lifetime of this product is no