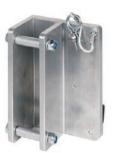

### **CONSOLE OPTIONS**

IKAR HRA tripod console X4003XX00

| MATERIAL   | aluminium                                                          |
|------------|--------------------------------------------------------------------|
| DIMENSIONS | $255 \times 165 \times 78 \text{ mm}$<br>(length x width x height) |
| WEIGHT     | 1,8kg                                                              |
|            |                                                                    |