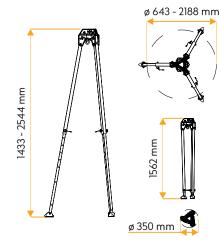

X4002XX00 Version: 05/2019



Portable tripod with adjustable locking legs and 3 integrated pullies.

### **DESCRIPTION**

3 anchor points

HRA self-retractable arrester with built in recovery mechanism along with PLW personnel and load winch can be mounted using certified consoles.

2 stage independently adjustable telescopic legs with stainless steel pins

Safety-chain-free design



#### **KEY FEATURES**

- Suitable for 2 persons
- 3 build- in pullies
- SWL: 300 kg
- Safety-chain-free design
- Unlimited lifetime

#### **FEATURES**



300 kg





unique production warranty number



24 kg/847 oz

#### **TECHNICAL DATA**





X4002XX00 Version: 05/2019

#### **CONFIGURATION**

























### **CONSOLE OPTIONS**



IKAR HRA tripod console X4003XX00

| MATERIAL   | aluminium                                                          |
|------------|--------------------------------------------------------------------|
| DIMENSIONS | $255 \times 165 \times 78 \text{ mm}$<br>(length x width x height) |
| WEIGHT     | 1,8kg                                                              |
|            |                                                                    |



IKAR Winch tripod console X4004XX00

| aluminium                                        |
|--------------------------------------------------|
| 200 x 130 x 82,5 mm<br>(length x width x height) |
| 2 kg