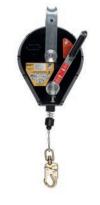

### **DESCRIPTION**

3 anchor points

HRA self-retractable arrester with built in recovery mechanism along with PLW personnel and load winch can be mounted using certified consoles.

2 stage independently adjustable telescopic legs with stainless steel pins

# **ASSOCIATED PRODUCTS**

HRA 18 A4004BS18 Steel wire 18 m

11,5 kg

**HRA 33** A4004BS33

Steel wire 33 m 21,0 kg

PLW winch A4064XX30 Steel wire 30 m