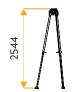

X4002XX00 Version: 05/2019



Portable tripod with adjustable locking legs and 3 integrated pullies.

### **DESCRIPTION**

3 anchor points

HRA self-retractable arrester with built in recovery mechanism along with PLW personnel and load winch can be mounted using certified consoles.

2 stage independently adjustable telescopic legs with stainless steel pins

Safety-chain-free design



#### **KEY FEATURES**

- Suitable for 2 persons
- 3 build- in pullies
- SWL: 300 kg
- Safety-chain-free design
- Unlimited lifetime

#### **FEATURES**



300 kg





unique production warranty number



24 kg/847 oz

#### **TECHNICAL DATA**





X4002XX00 Version: 05/2019

#### **CONFIGURATION**

























### **CONSOLE OPTIONS**



IKAR HRA tripod console X4003XX00

| MATERIAL   | aluminium                                                          |
|------------|--------------------------------------------------------------------|
| DIMENSIONS | $255 \times 165 \times 78 \text{ mm}$<br>(length x width x height) |
| WEIGHT     | 1,8kg                                                              |
|            |                                                                    |



IKAR Winch tripod console X4004XX00

| aluminium                                        |
|--------------------------------------------------|
| 200 x 130 x 82,5 mm<br>(length x width x height) |
| 2 kg                                             |

# MAINTENANCE

Lifetime of this product is