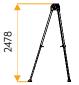

X4002XX00 Version: 05/2019



Portable tripod with adjustable locking legs and 3 integrated pullies.

### **DESCRIPTION**

3 anchor points

HRA self-retractable arrester with built in recovery mechanism along with PLW personnel and load winch can be mounted using certified consoles.

2 stage independently adjustable telescopic legs with stainless steel pins

Safety-chain-free design



#### **KEY FEATURES**

- Suitable for 2 persons
- 3 build- in pullies
- SWL: 300 kg
- Safety-chain-free design
- Unlimited lifetime

#### **FEATURES**



300 kg





unique production warranty number



24 kg/847 oz

#### **TECHNICAL DATA**





X4002XX00 Version: 05/2019

#### **CONFIGURATION**

























### **CONSOLE OPTIONS**



IKAR HRA tripod console X4003XX00

| MATERIAL   | aluminium                                                          |
|------------|--------------------------------------------------------------------|
| DIMENSIONS | $255 \times 165 \times 78 \text{ mm}$<br>(length x width x height) |
| WEIGHT     | 1,8kg                                                              |
|            |                                                                    |



IKAR Winch tripod console X4004XX00

| aluminium                                        |
|--------------------------------------------------|
| 200 x 130 x 82,5 mm<br>(length x width x height) |
| 2 kg                                             |

# MAINTENANCE

Lifetime of this product is not