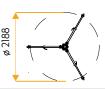

X4002XX00 Version: 05/2019



Portable tripod with adjustable locking legs and 3 integrated pullies.

### **DESCRIPTION**

3 anchor points

HRA self-retractable arrester with built in recovery mechanism along with PLW personnel and load winch can be mounted using certified consoles.

2 stage independently adjustable telescopic legs with stainless steel pins

Safety-chain-free design



#### **KEY FEATURES**

- Suitable for 2 persons
- 3 build- in pullies
- SWL: 300 kg
- Safety-chain-free design
- Unlimited lifetime

#### **FEATURES**



300 kg





unique production warranty number



24 kg/847 oz

#### **TECHNICAL DATA**





X4002XX00 Version: 05/2019

#### **CONFIGURATION**

























### **CONSOLE OPTIONS**



IKAR HRA tripod console X4003XX00

| MATERIAL   | aluminium                                                          |
|------------|--------------------------------------------------------------------|
| DIMENSIONS | $255 \times 165 \times 78 \text{ mm}$<br>(length x width x height) |
| WEIGHT     | 1,8kg                                                              |
|            |                                                                    |



IKAR Winch tripod console X4004XX00

| aluminium                                        |
|--------------------------------------------------|
| 200 x 130 x 82,5 mm<br>(length x width x height) |
| 2 kg                                             |

# MAINTENANCE

Lifetime of this product is not strictly limited