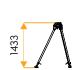

X4002XX00 Version: 05/2019



Portable tripod with adjustable locking legs and 3 integrated pullies.

### **DESCRIPTION**

3 anchor points

HRA self-retractable arrester with built in recovery mechanism along with PLW personnel and load winch can be mounted using certified consoles.

2 stage independently adjustable telescopic legs with stainless steel pins

Safety-chain-free design



#### **KEY FEATURES**

- Suitable for 2 persons
- 3 build- in pullies
- SWL: 300 kg
- Safety-chain-free design
- Unlimited lifetime

#### **FEATURES**



300 kg





unique production warranty number



24 kg/847 oz

#### **TECHNICAL DATA**





X4002XX00 Version: 05/2019

#### **CONFIGURATION**

























### **CONSOLE OPTIONS**



IKAR HRA tripod console X4003XX00

| MATERIAL   | aluminium                                                          |
|------------|--------------------------------------------------------------------|
| DIMENSIONS | $255 \times 165 \times 78 \text{ mm}$<br>(length x width x height) |
| WEIGHT     | 1,8kg                                                              |
|            |                                                                    |



IKAR Winch tripod console X4004XX00

| aluminium                                        |
|--------------------------------------------------|
| 200 x 130 x 82,5 mm<br>(length x width x height) |
| 2 kg                                             |

# MAINTENANCE

Lifetime of this product is not st