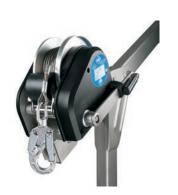

### **DESCRIPTION**

3 anchor points

HRA self-retractable arrester with built in recovery mechanism along with PLW personnel and load winch can be mounted using certified consoles.

2 stage independently adjustable telescopic legs with stainless steel pins

# **ASSOCIATED PRODUCTS**

HRA 18 A4004BS18 Steel wire 18 m

11,5 kg

**HRA 33** A4004BS33

Steel wire 33 m 21,0 kg

PLW winch A4064XX30 Steel wire 30 m