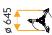

X4002XX00 Version: 05/2019



Portable tripod with adjustable locking legs and 3 integrated pullies.

### **DESCRIPTION**

3 anchor points

HRA self-retractable arrester with built in recovery mechanism along with PLW personnel and load winch can be mounted using certified consoles.

2 stage independently adjustable telescopic legs with stainless steel pins

Safety-chain-free design



#### **KEY FEATURES**

- Suitable for 2 persons
- 3 build- in pullies
- SWL: 300 kg
- Safety-chain-free design
- Unlimited lifetime

#### **FEATURES**



300 kg





unique production warranty number



24 kg/847 oz

#### **TECHNICAL DATA**





X4002XX00 Version: 05/2019

#### **CONFIGURATION**

























### **CONSOLE OPTIONS**



IKAR HRA tripod console X4003XX00

| MATERIAL   | aluminium                                                          |
|------------|--------------------------------------------------------------------|
| DIMENSIONS | $255 \times 165 \times 78 \text{ mm}$<br>(length x width x height) |
| WEIGHT     | 1,8kg                                                              |
|            |                                                                    |



IKAR Winch tripod console X4004XX00

| aluminium                                        |
|--------------------------------------------------|
| 200 x 130 x 82,5 mm<br>(length x width x height) |
| 2 kg                                             |

# MAINTENANCE

Lifetime of this product is not strict