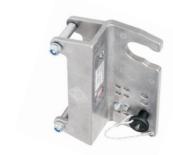

### **CONSOLE OPTIONS**

IKAR HRA tripod console X4003XX00

| MATERIAL   | aluminium                                                          |
|------------|--------------------------------------------------------------------|
| DIMENSIONS | $255 \times 165 \times 78 \text{ mm}$<br>(length x width x height) |
| WEIGHT     | 1,8kg                                                              |
|            |                                                                    |

IKAR Winch tripod console X4004XX00

| aluminium                                        |
|--------------------------------------------------|
| 200 x 130 x 82,5 mm<br>(length x width x height) |
| 2 kg                                             |