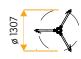

X4002XX00 Version: 05/2019



Portable tripod with adjustable locking legs and 3 integrated pullies.

### **DESCRIPTION**

3 anchor points

HRA self-retractable arrester with built in recovery mechanism along with PLW personnel and load winch can be mounted using certified consoles.

2 stage independently adjustable telescopic legs with stainless steel pins

Safety-chain-free design



#### **KEY FEATURES**

- Suitable for 2 persons
- 3 build- in pullies
- SWL: 300 kg
- Safety-chain-free design
- Unlimited lifetime

#### **FEATURES**



300 kg





unique production warranty number



24 kg/847 oz

#### **TECHNICAL DATA**





X4002XX00 Version: 05/2019

#### **CONFIGURATION**

























### **CONSOLE OPTIONS**



IKAR HRA tripod console X4003XX00

| MATERIAL   | aluminium                                                          |
|------------|--------------------------------------------------------------------|
| DIMENSIONS | $255 \times 165 \times 78 \text{ mm}$<br>(length x width x height) |
| WEIGHT     | 1,8kg                                                              |
|            |                                                                    |



IKAR Winch tripod console X4004XX00

| aluminium                                        |
|--------------------------------------------------|
| 200 x 130 x 82,5 mm<br>(length x width x height) |
| 2 kg                                             |

# MAINTENANCE

Lifetime of this product is not strictly limit