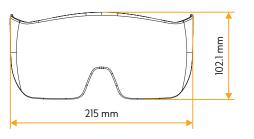

# 123.3 mm

# **TECHNICAL DATA**

transport position

working position

W9605TT00 Version: 11/2023