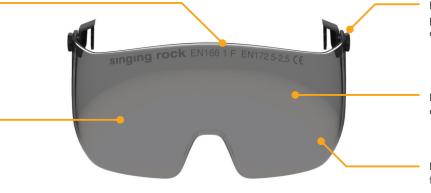

W9605TT00 Version: 11/2023

Sight is the most important sense. The COVER shield for Singing Rock work helmets protects eyes from fast-moving particles and, in the SMOKE variant, from the harsh sun. With this visor, no mess will hit your eye and you'll finish your job without a hitch.

#### **DESCRIPTION**

Designed for professional use, meets PPE Category II requirements.

Anti-scratch surface treatment ensures excellent optical perfor-

Durable positioning mechanism perfectly holds the shield in the open or closed position.

Provides increased protection against fast moving particles.

Level 2.5 filter protects eyes from sunlight.

Fabric pouch for transport and storage included.

## **STANDARDS**

CE

mance.

EN 1661 F EN 172 5-2,5