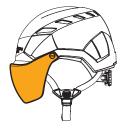

W9605TT00 Version: 11/2023

Sight is the most important sense. The COVER shield for Singing Rock work helmets protects eyes from fast-moving particles and, in the SMOKE variant, from the harsh sun. With this visor, no mess will hit your eye and you'll finish your job without a hitch.

#### **KEY FEATURES**

compatible exclusively with Singing Rock FLASH and Singing Rock BLAST helmets (cannot be used alone or with other helmets)