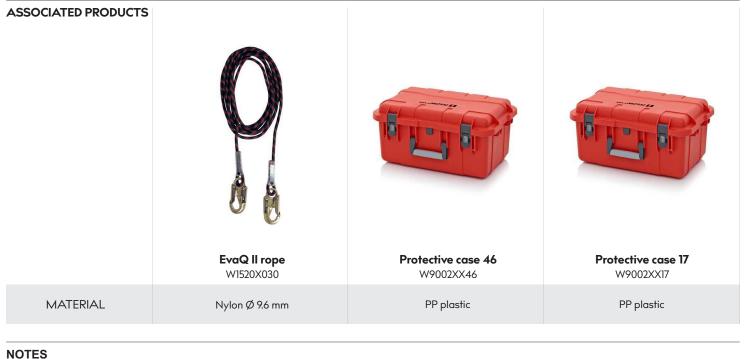

## **TECHNICAL DATA**

ANSI Z359.4:2013 (1 person)

EN 12841:2006 Typ C (1 person)



max. descend

distance 500 m

3.9 kg / 138 oz

(+ rope)

unique

number

warranty

225 kg



Basic operation modes



simple descending



simple descending with additional rope friction



use of the rope clamp



active descending

## MAINTENANCE

The lifetime of metal parts of this product is unlimited. Textile components must be replaced after maximum 10 years. This product must be inspected at least once a year but in any case after maximum 1000 m (at 100 kg) distance. Enter the distance in the use protocol.

When the device is stored in sealed protective case inspection is required every 10 years only.



chemicals



tools







revision needed

read instructions



| N | OTE | S |      |      |      |   |   |   |   |   |   |   |   |   |      |      |   |   |   |      |   |   |   |   |      |      |   |   |   |      |   |   |   |   |   |      |   |   |  |
|---|-----|---|------|------|------|---|---|---|---|---|---|---|---|---|------|------|---|---|---|------|---|---|---|---|------|------|---|---|---|------|---|---|---|---|---|------|---|---|--|
| + | +   | + | +    | +    | +    | + | + | + | + | + | + | + | + | + | +    | +    | + | + | + | +    | + | + | + | + | +    | +    | + | + | + | +    | + | + | + | + | + | +    | + | + |  |
| + | +   | + | +    | $^+$ | $^+$ | + | + | + | + | + | + | + | + | + | $^+$ | $^+$ | + | + | + | $^+$ | + | + | + | + | $^+$ | $^+$ | + | + | + | $^+$ | + | + | + | + | + | $^+$ | + | + |  |
| + | +   | + | $^+$ | +