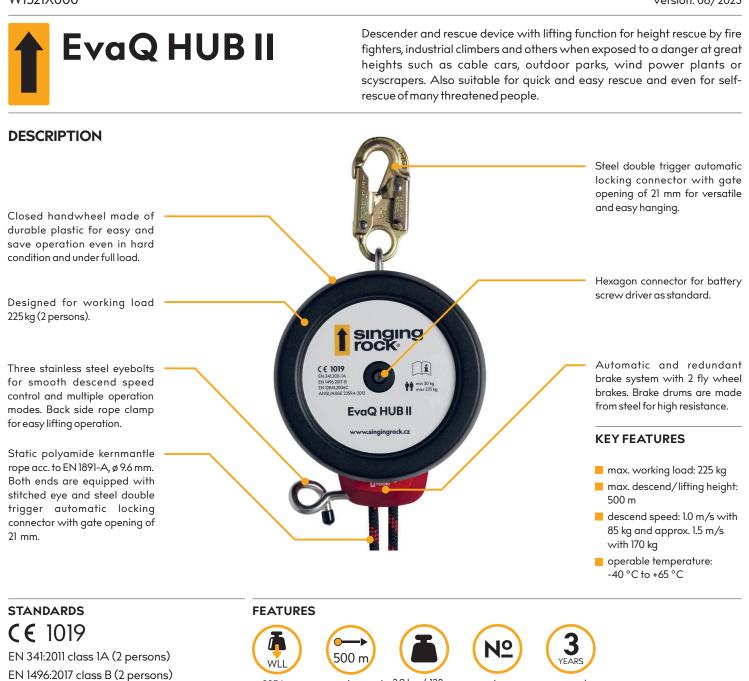

## **TECHNICAL DATA**

ANSI Z359.4:2013 (1 person)

EN 12841:2006 Typ C (1 person)

max. descend

distance 500 m

3.9 kg / 138 oz

(+ rope)

unique

number

warranty

225 kg

Basic operation modes

simple descending

simple descending with additional rope friction

use of the rope clamp

active descending