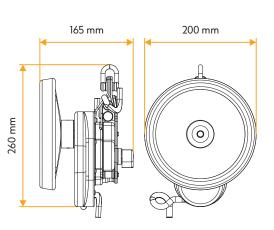

## **TECHNICAL DATA**

ANSI Z359.4:2013 (1 person)

EN 12841:2006 Typ C (1 person)

max. descend

distance 500 m

3.9 kg / 138 oz

(+ rope)

unique