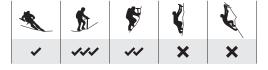

ountains.

## **DESCRIPTION**

Ice axe head ergonomically shaped especially for holding when walking. Holes in the head are big enough for attaching a carabiner.

Pick is made of durable chromoly steel and it easily penetrates even hard snow or alpine ice.

Three different lengths.

Hole in the spike is big enough for attaching a carabiner.

Adze is designed for easy cutting of steps or snow platforms.

Classic straight shaft is made of high-quality 7075-class aluminium alloy.

Leash FIX included.

KEY FEATURES

pick of chromoly steel
three different lengths

# **STANDARDS C** € 1019

EN 13089 Shaft type 1 (B)

### **FEATURES**



58 cm 65 cm 72 cm



455 g 480 g 505 g



warranty

#### **MATERIALS**



- 50 % CrMo steel
- **40** % AL alloy
- **9**% plastic
- 1% stainless steel

#### USE





#### **MAINTENANCE**

Lifetime of this product is not strictly limited by the manufacturer. Depending on the condition of the product and its history it may be necessary to retire it immediately (e.g. visible signs of damage). Lifetime of this product can be influenced by various factors such as: frequent or improper use; usage environment (humidity, freezing, ice); wear; corrosion; serious stress with relative deformation; exposure to heat sources; improper storage; etc.







beware of salt



beware of UV



beware of no grinding chemicals



read instructions

#### **OTHER VIEWS**



#### **RELATED PRODUCTS**



BUNGEE SINGLE RK117WY000

**NOTES** 



FIX PLUS RKIIIBY001



**GRIP STICKER** RK114BB000