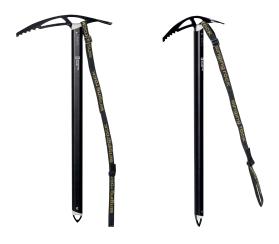

Light ice axe designed for glacier tours and easy snow ascents in the mountains.

## **DESCRIPTION**

Ice axe head ergonomically shaped especially for holding when walking. Holes in the head are big enough for attaching a carabiner.

Pick is made of durable chromoly steel and it easily penetrates even hard snow or alpine ice.

Three different lengths.

Hole in the spike is big enough for attaching a carabiner.

Adze is designed for easy cutting of steps or snow platforms.

Classic straight shaft is made of high-quality 7075-class aluminium alloy.

Leash FIX included.

KEY FEATURES

pick of chromoly steel
three different lengths

# **STANDARDS C** € 1019

EN 13089 Shaft type 1 (B)

### **FEATURES**

58 cm 65 cm 72 cm

455 g 480 g 505 g

warranty

#### **MATERIALS**

- 50 % CrMo steel
- **40** % AL alloy
- **9**% plastic
- 1% stainless steel