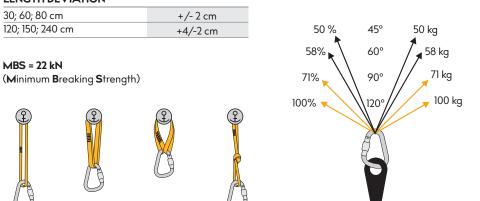

# **TECHNICAL DATA**

### LENGTH DEVIATION

100 % MBS ~200 % MBS ~200 % MBS

~50 % MBS