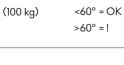

# **TECHNICAL DATA**

### LENGTH DEVIATION

100 % MBS ~200 % MBS ~200 % MBS

~50 % MBS